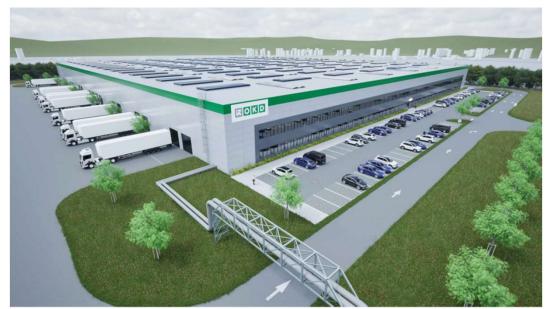

## **ABOUT PROJECT**

The industrial park with an area of 69,974 m<sup>2</sup> and hall buildings with a total built-up area of up to 30,266 m<sup>2</sup> offers premises designed for production and storage, including office areas and facilities for employees.

The variants of building solutions, including the possibility of splitting the premises into more rental units offer the possibility of individual solutions according to the needs of clients.

The first-class road and sufficient parking capacity allow excellent transport accessibility.

The use of renewable energy sources (PV), planting of new greenery, an efficient use of rainwater and other allow a sustainable construction.