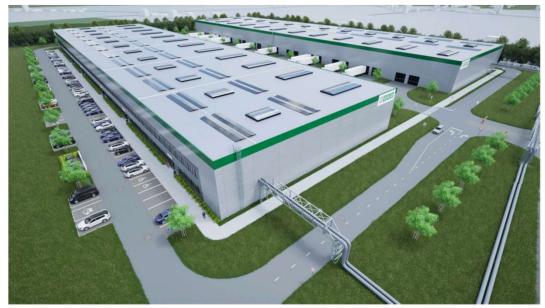

## **ABOUT PROJECT**

The industrial park with an area of 69,974 m<sup>2</sup> and hall buildings with a total built-up area of up to 30,266 m<sup>2</sup> offers premises designed for production and storage, including office areas and facilities for employees.

The variants of building solutions, including the possibility of splitting the premises into more rental units offer the possibility of individual solutions according to the needs of clients.

The first-class road and sufficient parking capacity allow excellent transport accessibility.

The use of renewable energy sources (PV), planting of new greenery, an efficient use of rainwater and other allow a sustainable construction.