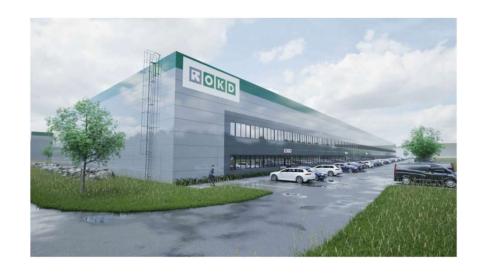

## **ABOUT PROJECT**

The industrial park with an area of 69,974 m<sup>2</sup> and hall buildings with a total built-up area of up to 30,266 m<sup>2</sup> offers premises designed for production and storage, including office areas and facilities for employees.

The variants of building solutions, including the possibility of splitting the premises into more rental units offer the possibility of individual solutions according to the needs of clients.

The first-class road and sufficient parking capacity allow excellent transport accessibility.