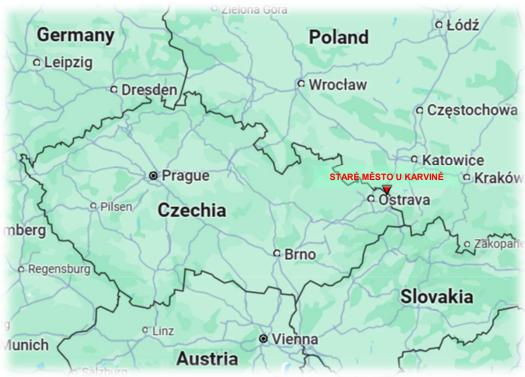

# **LOCATION**

The industrial area will be built in the industrial zone of Staré Město near Karviná, in close proximity to the first-class road I/67, connecting the towns of Bohumín, Karviná and Český Těšín. The complex offers excellent transport accessibility to the motorways and to the rest of the Czech Republic, Poland and Slovakia.

#### DISTANCE

| • | OSTRAVA    | 23 km  | 0 h. 30 min |
|---|------------|--------|-------------|
|   | BRNO       | 193 km | 2 h. 10 min |
| • | KATOWICE   | 90 km  | 1 h. 00 min |
|   | WARSAW     | 363 km | 3 h. 30 min |
| • | ZILINA     | 98 km  | 1 h. 20 min |
|   | BRATISLAVA | 290 km | 3 h. 00 min |
| • | VIENNA     | 360 km | 3 h. 45 min |