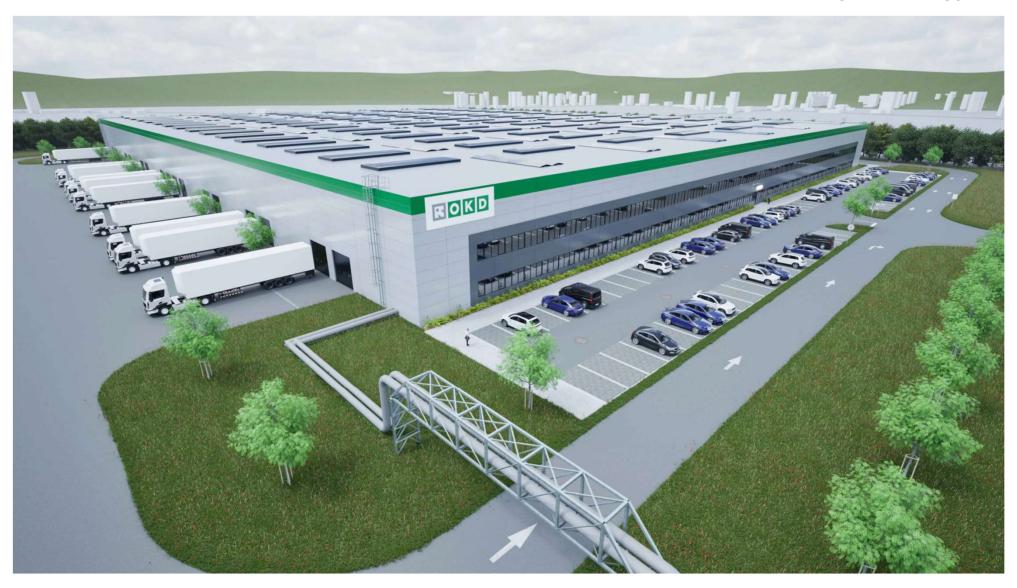

## **ABOUT PROJECT**

The industrial park with an area of 69,974 m<sup>2</sup> and hall buildings with a total built-up area of up to 30,266 m<sup>2</sup> offers premises designed for production and storage, including office areas and facilities for employees.

The variants of building solutions, including the possibility of splitting the premises into more rental units offer the possibility of individual solutions according to the needs of clients.

The first-class road and sufficient parking capacity allow excellent transport accessibility.

The use of renewable energy sources (PV), planting of new greenery, an efficient use of rainwater and other allow a sustainable construction.